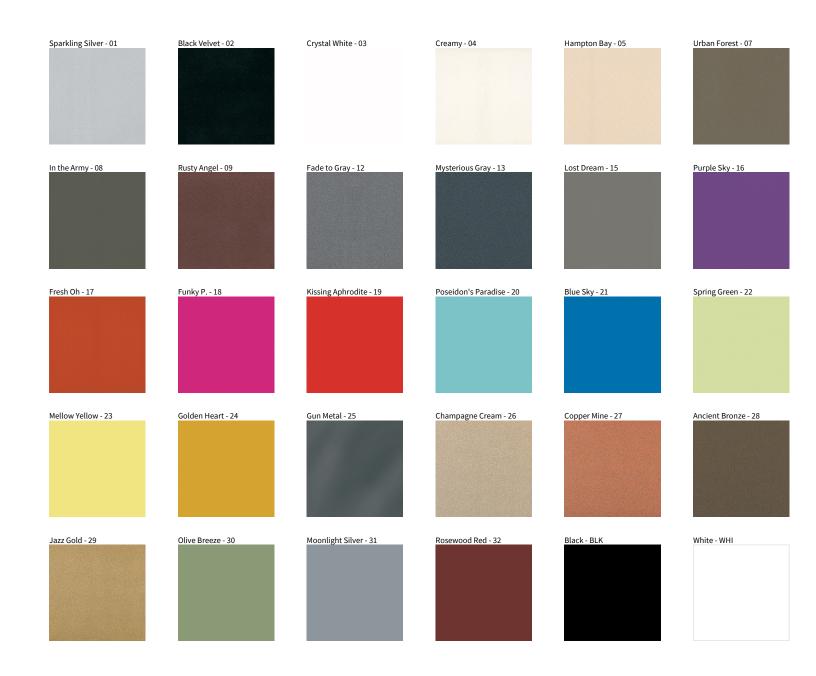

## **MAGIQ TRIMLESS**

COLOR FINISH CHART

| PRC | ECT   |  |
|-----|-------|--|
| TYP |       |  |
| ПОИ | :S    |  |
| QUA | NTITY |  |
| DAT |       |  |

**Digital:** Not all screens are calibrated the same, and therefore, colors will appear differently between screens. **Physical:** When texture is involved, there will be variations in color, character and tone within a product series and between product families.

**Gun Metal:** No Gun Metal finish is alike. It combines a mixture of transparent and black color particles which ensures a highly individual effect and no luminaire being identical. **Champagne Cream, Copper Mine, Ancient Bronze + Jazz Gold:** These finishes have slight fading from specific powder coating production. Each luminaire will slightly vary.